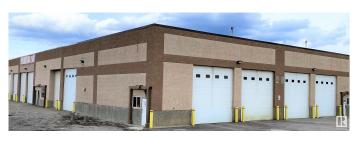

#### \$0

0 Bedroom, 0.00 Bathroom, Industrial on 0.00 Acres

Edson, Edson, AB

\*\*\*Free Net Rent Now available!\*\*\* Access to Hwy 16, mix of street front and yard, suitable for multi-use bay. Bays 'J' and 'K' are each 1,250 Sqft, with the option to combine them to produce a total of 2,500 Sqft unit. The units are immediately adjacent to one another, have an Interbay double door, and both have grade level Overhead Doors and Man doors. INFO: One block asphalt access to major Hwy 16 -All Yard parking asphalt/ concrete - Extra yard space available - Bulk fuel access across the street - Large 16x16 ft powered Overhead Doors - Energy efficient, radiant heat and lighting - Up to 6 overhead doors - Office buildouts in place - Free mezzanine space - In floor sumps - Zoning: IB Industrial Business -Loading: Grade and Dock - 3 phase power plus 200 amp service - Ceiling height 20-22 ft clear - Pressure washer provisions - Unit is available immediately - Utilities not included