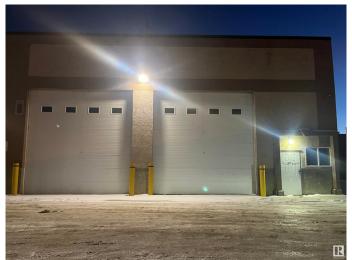

#### \$0

0 Bedroom, 0.00 Bathroom, Industrial on 0.00 Acres

Edson, Edson, AB

\*\*\*Free Net Rent Now available!\*\*\* Access to Hwy 16, mix of street front and yard, suitable for multi-use bay. Bays 'J' and 'K' are each 1,250 Sqft, with the option to combine them to produce a total of 2,500 Sqft unit. The units are immediately adjacent to one another, have an Interbay double door, and both have grade level Overhead Doors and Man doors. INFO: One block asphalt access to major Hwy 16 -All Yard parking asphalt/ concrete - Extra yard space available - Bulk fuel access across the street - Large 16x16 ft powered Overhead Doors - Energy efficient, radiant heat and lighting - Up to 6 overhead doors - Office buildouts in place - Free mezzanine space - In floor sumps - Zoning: IB Industrial Business -Loading: Grade and Dock - 3 phase power plus 200 amp service - Ceiling height 20-22 ft clear - Pressure washer provisions - Unit is available immediately - Utilities not included