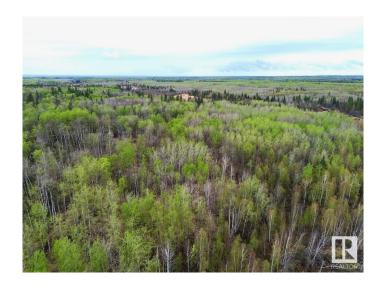

#### \$149,900

0 Bedroom, 0.00 Bathroom, Rural on 160.00 Acres

None, Rural Athabasca County, AB

ONCE IN A LIFETIME OPPORTUNITY TO OWN 160 ACRES JUST SOUTH OF SKELETON LAKE and the SUMMER VILLAGE OF MEWATHA BEACH! 2 min west of BOYLE, AB this quarter section is the perfect recreational paradise! Skeleton Lake and area is perfect for fishing, swimming, boating, quadding, skidooing, hunting and more! Approx half way between Edmonton and Fort McMurray this property would provide the perfect escape from the city! Don't miss out on this awesome opportunity!