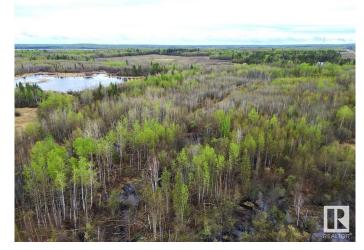

#### \$149,900

0 Bedroom, 0.00 Bathroom, Rural on 160.00 Acres

None, Rural Athabasca County, AB

ONCE IN A LIFETIME OPPORTUNITY TO OWN 160 ACRES JUST SOUTH OF SKELETON LAKE and the SUMMER VILLAGE OF MEWATHA BEACH! 2 min west of BOYLE, AB this quarter section is the perfect recreational paradise! Skeleton Lake and area is perfect for fishing, swimming, boating, quadding, skidooing, hunting and more! Approx half way between Edmonton and Fort McMurray this property would provide the perfect escape from the city! Don't miss out on this awesome opportunity!