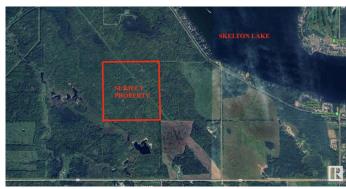

#### \$149,900

0 Bedroom, 0.00 Bathroom, Rural on 160.00 Acres

None, Rural Athabasca County, AB

ONCE IN A LIFETIME OPPORTUNITY TO OWN 160 ACRES JUST SOUTH OF SKELETON LAKE and the SUMMER VILLAGE OF MEWATHA BEACH! 2 min west of BOYLE, AB this quarter section is the perfect recreational paradise! Skeleton Lake and area is perfect for fishing, swimming, boating, quadding, skidooing, hunting and more! Approx half way between Edmonton and Fort McMurray this property would provide the perfect escape from the city! Don't miss out on this awesome opportunity!

## **Community Information**

Address W4 19-65-1-nw

Area Rural Athabasca County

Subdivision None

City Rural Athabasca County

County ALBERTA

Province AB

Postal Code T0A 0M0