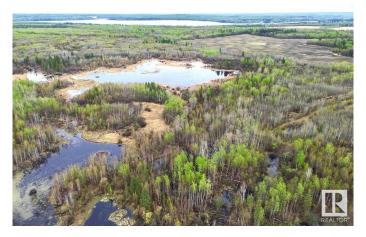

#### \$149,900

0 Bedroom, 0.00 Bathroom, Rural on 160.00 Acres

None, Rural Athabasca County, AB

ONCE IN A LIFETIME OPPORTUNITY TO OWN 160 ACRES JUST SOUTH OF SKELETON LAKE and the SUMMER VILLAGE OF MEWATHA BEACH! 2 min west of BOYLE, AB this quarter section is the perfect recreational paradise! Skeleton Lake and area is perfect for fishing, swimming, boating, quadding, skidooing, hunting and more! Approx half way between Edmonton and Fort McMurray this property would provide the perfect escape from the city! Don't miss out on this awesome opportunity!