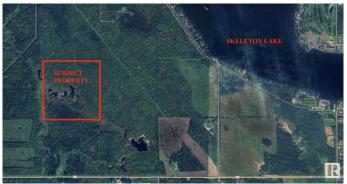

#### \$149,900

0 Bedroom, 0.00 Bathroom, Rural on 160.00 Acres

None, Rural Athabasca County, AB

ONCE IN A LIFETIME OPPORTUNITY TO OWN 160 ACRES JUST SOUTH OF SKELETON LAKE and the SUMMER VILLAGE OF MEWATHA BEACH! 2 min west of BOYLE, AB this quarter section is the perfect recreational paradise! Skeleton Lake and area is perfect for fishing, swimming, boating, quadding, skidooing, hunting and more! Approx half way between Edmonton and Fort McMurray this property would provide the perfect escape from the city! Don't miss out on this awesome opportunity!

## **Community Information**

Address W4 19-65-2-ne

Area Rural Athabasca County

Subdivision None

City Rural Athabasca County

County ALBERTA

Province AB

Postal Code T0A 0M0