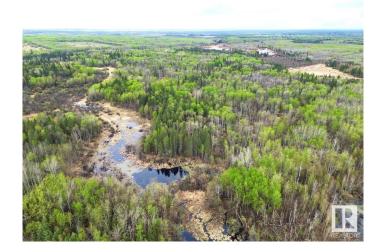

#### \$149,900

0 Bedroom, 0.00 Bathroom, Rural on 160.00 Acres

None, Rural Athabasca County, AB

ONCE IN A LIFETIME OPPORTUNITY TO OWN 160 ACRES JUST SOUTH OF SKELETON LAKE and the SUMMER VILLAGE OF MEWATHA BEACH! 2 min west of BOYLE, AB this quarter section is the perfect recreational paradise! Skeleton Lake and area is perfect for fishing, swimming, boating, quadding, skidooing, hunting and more! Approx half way between Edmonton and Fort McMurray this property would provide the perfect escape from the city! Don't miss out on this awesome opportunity!