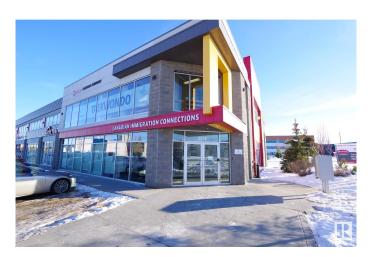

# \$520,000

0 Bedroom, 0.00 Bathroom, Retail on 0.00 Acres

Summerside, Edmonton, AB

Excellent main floor retail/office opportunity in the highly desired Ellerslie Industrial Business Zone! With excellent visibility and easy access to major arteries like Anthony Henday and the QE2 highway, this property offers convenience and exposure for your business like no other. Featuring 1,692 square feet of space, 6 assigned parking stalls, two bathrooms, and more - this property has everything you need to take your business to the next level.