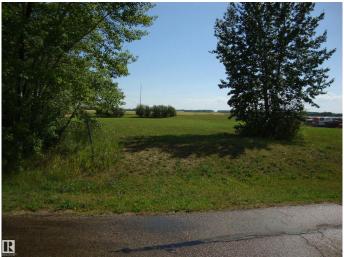

#### \$69,900

0 Bedroom, 0.00 Bathroom, Single Family on 0.00 Acres

Thorhild, Thorhild, AB

Serviced vacant .91 acre lot in Thorhild, zoned residential. Corner lot with good exposure on 3 sides. South end has excellent exposure and access to highway 18. Can be subdivided to create individual lots or use as is to build on. This parcel can be rezoned to commercial.

### **Exterior**

Exterior Features Corner Lot