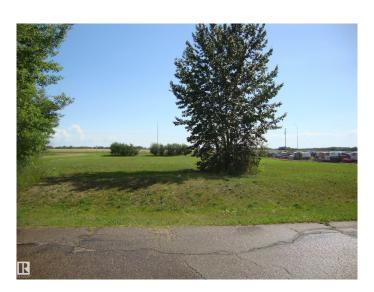

#### \$69,900

0 Bedroom, 0.00 Bathroom, Single Family on 0.00 Acres

Thorhild, Thorhild, AB

Serviced vacant .91 acre lot in Thorhild, zoned residential. Corner lot with good exposure on 3 sides. South end has excellent exposure and access to highway 18. Can be subdivided to create individual lots or use as is to build on. This parcel can be rezoned to commercial.

### **Exterior**

Exterior Features Corner Lot