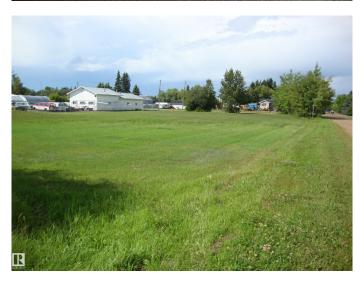

#### \$69,900

0 Bedroom, 0.00 Bathroom, Single Family on 0.00 Acres

Thorhild, Thorhild, AB

Serviced vacant .91 acre lot in Thorhild, zoned residential. Corner lot with good exposure on 3 sides. South end has excellent exposure and access to highway 18. Can be subdivided to create individual lots or use as is to build on. This parcel can be rezoned to commercial.

### **Exterior**

Exterior Features Corner Lot