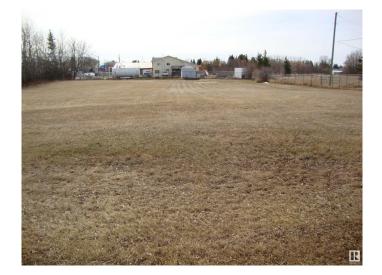

## \$59,900

0 Bedroom, 0.00 Bathroom, Land Commercial on 0.00 Acres

Thorhild, Thorhild, AB

.99ac of commercial zoned land along Sec Hwy 827 in the north end of hamlet of Thorhild. Good site to develop a business with great exposure to well travelled hwy. Services are adjacent to property.