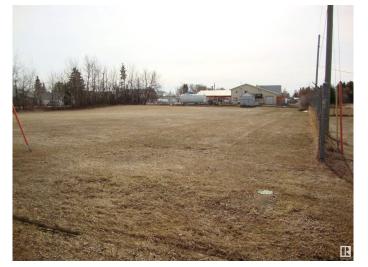

## \$59,900

0 Bedroom, 0.00 Bathroom, Land Commercial on 0.00 Acres

Thorhild, Thorhild, AB

.99ac of commercial zoned land along Sec Hwy 827 in the north end of hamlet of Thorhild. Good site to develop a business with great exposure to well travelled hwy. Services are adjacent to property.