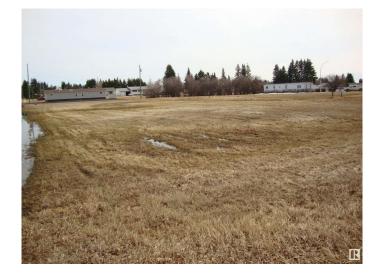

# \$9,900

0 Bedroom, 0.00 Bathroom, Single Family on 0.00 Acres

Thorhild, Thorhild, AB

Corner unserviced lot in the west end of Thorhild Hamlet. East boundary is 122ft, south is 56ft, north is 36 ft, west is 103ft. Good development parcel with availability to buy the listed lots (\$9900 each) to the east to make a larger parcel to build.

## Exterior

Exterior Features Corner Lot, Flat Site, No Back Lane, Public Swimming Pool, Schools,