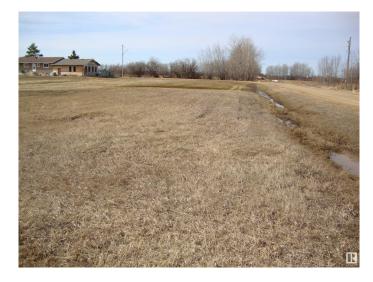

# \$9,900

0 Bedroom, 0.00 Bathroom, Single Family on 0.00 Acres

Thorhild, Thorhild, AB

Corner unserviced lot in the west end of Thorhild Hamlet. East boundary is 122ft, south is 56ft, north is 36 ft, west is 103ft. Good development parcel with availability to buy the listed lots (\$9900 each) to the east to make a larger parcel to build.

## Exterior

Exterior Features Corner Lot, Flat Site, No Back Lane, Public Swimming Pool, Schools,