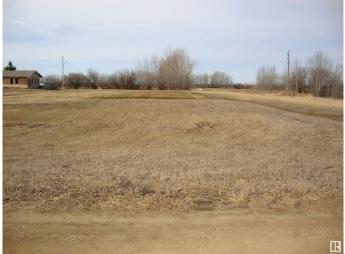

# \$9,900

0 Bedroom, 0.00 Bathroom, Single Family on 0.00 Acres

Thorhild, Thorhild, AB

Corner unserviced lot in the west end of Thorhild Hamlet. East boundary is 122ft, south is 56ft, north is 36 ft, west is 103ft. Good development parcel with availability to buy the listed lots (\$9900 each) to the east to make a larger parcel to build.

## Exterior

Exterior Features Corner Lot, Flat Site, No Back Lane, Public Swimming Pool, Schools,