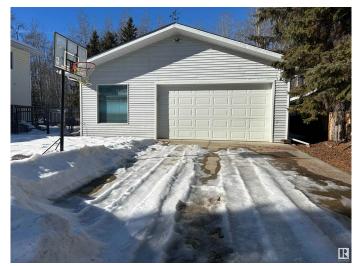

### \$228,888

1 Bedroom, 0.00 Bathroom, 1,195 sqft Rural on 0.18 Acres

Mission Beach, Rural Leduc County, AB

WELCOME TO THE PERFECT PROPERTY IF YOUR LOOKING TO GET INTO THE LAKE LIFE. This 30 by 40 foot shop/garage with GAS AND 125 AMP power can be used in so many different ways! A Storage if you own in the area already, perfect building site, or renovate it into a perfect 1200 sq foot cabin.... endless ideas!Mission Beach is the perfect location for FUN, RELAXATION & making NEW FAMILY MEMORIES & TRADITIONS! Ilmagine the possibilities for boating, water skiing, canoeing, nature walks, playground entertainment - endless possiblities for YEAR ROUND ENJOYMENT. Truly a place to call your own, close to Edmonton city limits, as well as numerous additional great smaller communities! RARE FIND LOCATION that offers a little bit of everything. Just imagine the possibilities....

#### **Amenities**

Features Workshop, See Remarks

Parking Spaces 12

#### **Exterior**

Exterior Features Backs Onto Park/Trees, Boating, Fenced, Lake Access Property, Lake

View

Foundation Slab