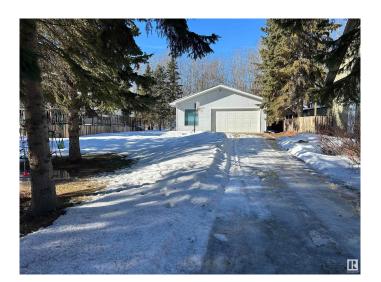

### \$228,888

1 Bedroom, 0.00 Bathroom, 1,195 sqft Rural on 0.18 Acres

Mission Beach, Rural Leduc County, AB

WELCOME TO THE PERFECT PROPERTY IF YOUR LOOKING TO GET INTO THE LAKE LIFE. This 30 by 40 foot shop/garage with GAS AND 125 AMP power can be used in so many different ways! A Storage if you own in the area already, perfect building site, or renovate it into a perfect 1200 sq foot cabin.... endless ideas!Mission Beach is the perfect location for FUN, RELAXATION & making NEW FAMILY MEMORIES & TRADITIONS! Ilmagine the possibilities for boating, water skiing, canoeing, nature walks, playground entertainment - endless possiblities for YEAR ROUND ENJOYMENT. Truly a place to call your own, close to Edmonton city limits, as well as numerous additional great smaller communities! RARE FIND LOCATION that offers a little bit of everything. Just imagine the possibilities....

#### **Amenities**

Features Workshop, See Remarks

Parking Spaces 12

#### **Exterior**

Exterior Features Backs Onto Park/Trees, Boating, Fenced, Lake Access Property, Lake

View

Foundation Slab