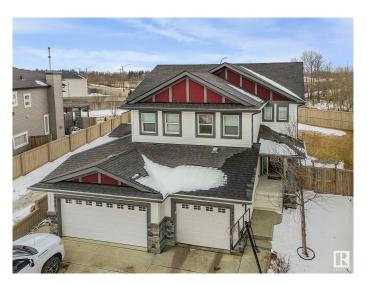

#### \$429.900

3 Bedroom, 2.50 Bathroom, 1,302 sqft Single Family on 0.00 Acres

Secord, Edmonton, AB

Lovely No Condo Fee Half Duplex nestled on a LARGE Pie shaped lot in west Edmonton's Secord neighborhood featuring 1300 SF of living space, 3 bedrooms and 2.5 baths. This duplex is bright with a nice layout, the Kitchen has quartz counters, side pantry, SS appliances and ample counter cabinet space. The primary bedroom has a walk-in closet and ensuite + upper floor laundry. If you need additional parking the Extra Long driveway can accommodate 2 more vehicles with ease! The yard is Massive and comes fully landscaped, fenced and equipped with a deck. Close to all types of amenities and easy access to Yellowhead Trail and Anthony Henday. All appliances included.

#### **Exterior**

Exterior Wood, Stone, Vinyl

Exterior Features Fenced, Golf Nearby, Landscaped, Playground Nearby, Public

Swimming Pool, Public Transportation, Schools, Shopping Nearby, See

Remarks

Roof Asphalt Shingles