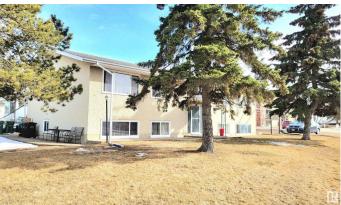

#### \$699,000

7 Bedroom, 4.00 Bathroom, 1,798 sqft Single Family on 0.00 Acres

South Telford, Leduc, AB

4 plex located next to Telford Lake, Telford Park and Peace Park, this fourplex offers three 2 bedroom and one 1 bedroom living units. Current revenues are \$56,4000 per year, with window upgrades, new roof in 2019 and recent boiler replacement and kitchen upgrades. Over 1790 sq ft per floor, this Raised bungalow fourplex is a rare find in this price range. With good Public Transit access and adjacent to F Lede Park, tenants are not hard to find. Fourplex offers central laundry in the basement, and one km from the Leduc Rec center. Located in the center of Leduc, this property is prime for long term rental returns!

#### **Exterior**

Exterior Wood, Stucco

Exterior Features Backs Onto Park/Trees, Corner Lot, Lake Access Property,

Park/Reserve

Roof Asphalt Shingles

Construction Wood, Stucco

Foundation Concrete Perimeter