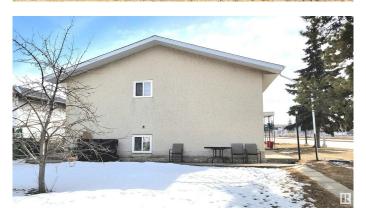

#### \$699,000

7 Bedroom, 4.00 Bathroom, 1,798 sqft Single Family on 0.00 Acres

South Telford, Leduc, AB

4 plex located next to Telford Lake, Telford Park and Peace Park, this fourplex offers three 2 bedroom and one 1 bedroom living units. Current revenues are \$56,4000 per year, with window upgrades, new roof in 2019 and recent boiler replacement and kitchen upgrades. Over 1790 sq ft per floor, this Raised bungalow fourplex is a rare find in this price range. With good Public Transit access and adjacent to F Lede Park, tenants are not hard to find. Fourplex offers central laundry in the basement, and one km from the Leduc Rec center. Located in the center of Leduc, this property is prime for long term rental returns!

#### **Exterior**

Exterior Wood, Stucco

Exterior Features Backs Onto Park/Trees, Corner Lot, Lake Access Property,

Park/Reserve

Roof Asphalt Shingles

Construction Wood, Stucco

Foundation Concrete Perimeter