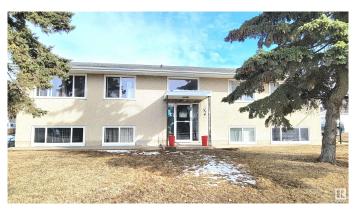

#### \$699,000

7 Bedroom, 4.00 Bathroom, 1,798 sqft Single Family on 0.00 Acres

South Telford, Leduc, AB

4 plex located next to Telford Lake, Telford Park and Peace Park, this fourplex offers three 2 bedroom and one 1 bedroom living units. Current revenues are \$56,4000 per year, with window upgrades, new roof in 2019 and recent boiler replacement and kitchen upgrades. Over 1790 sq ft per floor, this Raised bungalow fourplex is a rare find in this price range. With good Public Transit access and adjacent to F Lede Park, tenants are not hard to find. Fourplex offers central laundry in the basement, and one km from the Leduc Rec center. Located in the center of Leduc, this property is prime for long term rental returns!

Type Single Family

Sub-Type 4PLEX

Style Raised Bungalow

Status Active

#### **Exterior**

Exterior Wood, Stucco

Exterior Features Backs Onto Park/Trees, Corner Lot, Lake Access Property,

Park/Reserve

Roof Asphalt Shingles

Construction Wood, Stucco

Foundation Concrete Perimeter