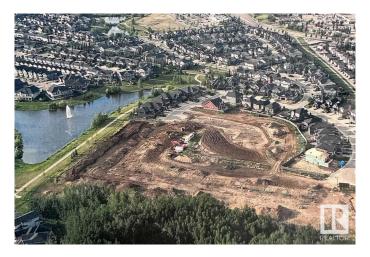

#### \$470,800

0 Bedroom, 0.00 Bathroom, Single Family on 0.00 Acres

Granville (Edmonton), Edmonton, AB

This is your chance to build with National Award Winning Builder, Vicky's Homes! Gorgeous 46 pocket walkout backing south onto a forest offers the privacy you have been yearning for. You can build a bungalow, minimum size 1600 sq.ft and the minimum sized 2 storey is 2400 sq.ft. This is a beautiful estate community, walking distance to new school. All amenities close by. Get it before it's gone! Price includes tax. Home Builder must build home to suit.