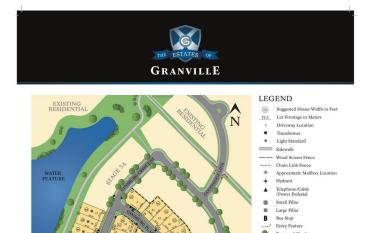

# \$470,800 - 3989 Ginsburg Cres, Edmonton

MLS® #E4441768

#### \$470,800

0 Bedroom, 0.00 Bathroom, Single Family on 0.00 Acres

Granville (Edmonton), Edmonton, AB

This is your chance to build with National Award Winning Builder, Vicky's Homes! Gorgeous 46 pocket walkout backing south onto a forest offers the privacy you have been yearning for. You can build a bungalow, minimum size 1600 sq.ft and the minimum sized 2 storey is 2400 sq.ft. This is a beautiful estate community, walking distance to new school. All amenities close by. Get it before it's gone! Price includes tax. Home Builder must build home to suit.



STAGE 5B/5C SITE PLAN



# **Essential Information**

| MLS® #    | E4441768        |
|-----------|-----------------|
| Price     | \$470,800       |
| Bathrooms | 0.00            |
| Acres     | 0.00            |
| Туре      | Single Family   |
| Sub-Type  | Vacant Lot/Land |
| Style     | 2 Storey        |
| Status    | Active          |

# **Community Information**

| 89 Ginsburg Cres   |
|--------------------|
| monton             |
| anville (Edmonton) |
| monton             |
| BERTA              |
|                    |



Province AB Postal Code T5T 4V1

### Exterior

Exterior Features Backs Onto Park/Trees, Private Setting, Schools

### **Additional Information**

Date Listed June 11th, 2025

Days on Market 92

Zoning Zone 58

DATA IS DEEMED RELIABLE BUT IS NOT GUARANTEED ACCURA