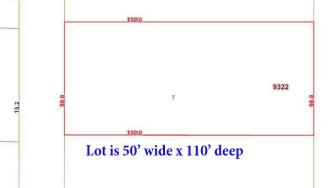

#### \$379,000

0 Bedroom, 0.00 Bathroom, Single Family on 0.00 Acres

West Meadowlark Park, Edmonton, AB

Prime 50-foot wide lot in the highly sought-after West Meadowlark Place. Situated on a peaceful street surrounded by well-established, friendly neighbors, this property offers an excellent redevelopment opportunity

### **Community Information**

| Address     | 9322 168 Street      |
|-------------|----------------------|
| Area        | Edmonton             |
| Subdivision | West Meadowlark Park |
| City        | Edmonton             |
| County      | ALBERTA              |
| Province    | AB                   |
| Postal Code | T5R 2W3              |