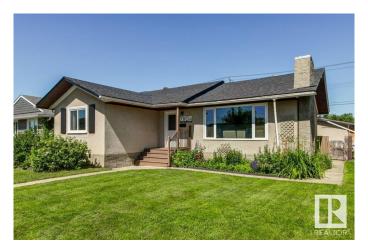

# \$445,000 - 7804 Argyll Road, Edmonton

MLS® #E4445205

### \$445.000

5 Bedroom, 2.00 Bathroom, 1,111 sqft Single Family on 0.00 Acres

Avonmore, Edmonton, AB

\*\*\*Avonmore Gem\*\*\* This 1111sqft, 5 BEDROOM Bungalow has had many upgrades done such as NEWER KITCHEN, BOTH BATHROOMS, SHINGLES, WINDOWS, CENTRAL AIR CONDITIONING, FURNACE, HOT WATER TANK and more. The main level offers a large living room, dining room, updated kitchen, 3 bedrooms and a full washroom. The basement has 2 more bedrooms, a 3 piece washroom, and large rec room. There are 2 stairwells that access the basement making it a great property for a suite in the future. You get a large lot with a DOUBLE GARAGE and lots of yard space for the kids and pups. Centrally located with great access to Argyll Rd, close to the MillCreek Ravine, LRT, great schools, shopping, transit and ample parks!