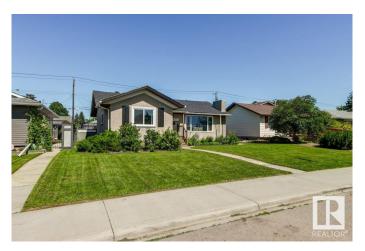

# \$445,000 - 7804 Argyll Road, Edmonton

MLS® #E4445205

### \$445.000

5 Bedroom, 2.00 Bathroom, 1,111 sqft Single Family on 0.00 Acres

Avonmore, Edmonton, AB

\*\*\*Avonmore Gem\*\*\* This 1111sqft, 5 BEDROOM Bungalow has had many upgrades done such as NEWER KITCHEN, BOTH BATHROOMS, SHINGLES, WINDOWS, CENTRAL AIR CONDITIONING, FURNACE, HOT WATER TANK and more. The main level offers a large living room, dining room, updated kitchen, 3 bedrooms and a full washroom. The basement has 2 more bedrooms, a 3 piece washroom, and large rec room. There are 2 stairwells that access the basement making it a great property for a suite in the future. You get a large lot with a DOUBLE GARAGE and lots of yard space for the kids and pups. Centrally located with great access to Argyll Rd, close to the MillCreek Ravine, LRT, great schools, shopping, transit and ample parks!