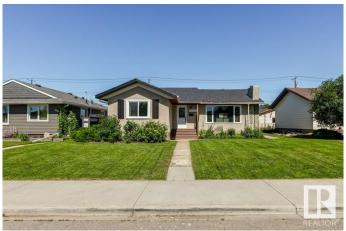

# \$445,000 - 7804 Argyll Road, Edmonton

MLS® #E4445205

### \$445.000

5 Bedroom, 2.00 Bathroom, 1,111 sqft Single Family on 0.00 Acres

Avonmore, Edmonton, AB

\*\*\*Avonmore Gem\*\*\* This 1111sqft, 5 BEDROOM Bungalow has had many upgrades done such as NEWER KITCHEN, BOTH BATHROOMS, SHINGLES, WINDOWS, CENTRAL AIR CONDITIONING, FURNACE, HOT WATER TANK and more. The main level offers a large living room, dining room, updated kitchen, 3 bedrooms and a full washroom. The basement has 2 more bedrooms, a 3 piece washroom, and large rec room. There are 2 stairwells that access the basement making it a great property for a suite in the future. You get a large lot with a DOUBLE GARAGE and lots of yard space for the kids and pups. Centrally located with great access to Argyll Rd, close to the MillCreek Ravine, LRT, great schools, shopping, transit and ample parks!